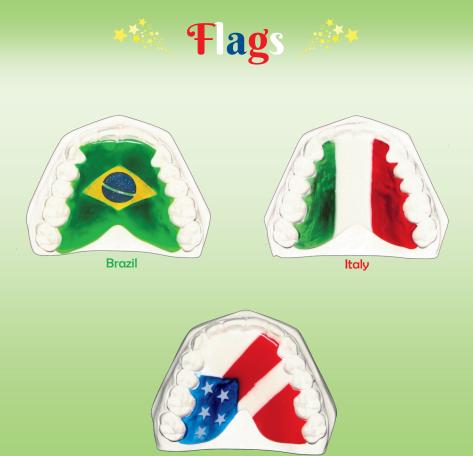

#### INDIRECT BONDING WORLD, LLC Orthodontic Laboratory

## Retainer Color & Design Chart

with over 50 Designs to choose from!



# **Tropical Colors**



Paradise Pink



**Ocean Blue** 



**Purple Sunset** 



**Additional Colors Include:** 





**Key Lime Green** 

Lava Red



## **Rainbow Colors**



Red



Green



Orange



Black

**Additional Colors Include:** 





# Marble Colors



Black



Purple



Red



Green

Additional Colors Include:









# **Glitter** Colors



**Galaxy** Purple



**Golden Pineapple** 



Hot Red



**Emerald Green** 

**Additional Colors Include:** 



Brown









**United States** 

### All Flags Available!





Superman

### More Characters Available!



# Designs





**Polka Dots** 



Watermelon

#### Additional Designs Include:





# ....and more designs



We can customize your retainers with your favorite color, team, character, superhero, holiday, or any other design you like!



## Black & White



Daws

### Cow, Zebra, 8 ball, or make your own!



## Stickers



Don't see something you like? Bring your own sticker\* and we will **customize** your retainer any way you like!

\*Sticker should be small enough to fit retainer.

## INDIRECT BONDING WORLD, LLC

Orthodontic Laboratory

www.indirectbonding.net jh@indirectbonding.net

8358 W Oakland Park Blvd. Suite 103 Sunrise, Florida 33351

P: (954) 533-9143 F: (754) 551-6341