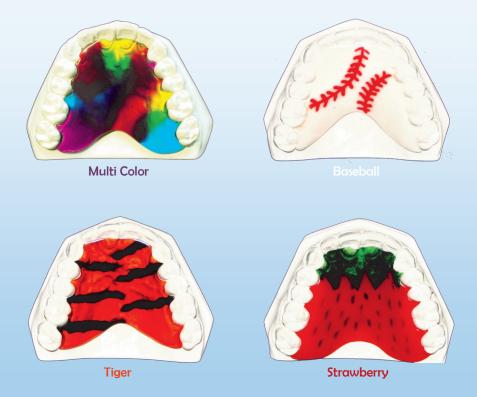

G WORLD, LLC Orthodontic Laboratory

## Retainer Color & Design Chart

with over 50 Designs to choose from!



# **Tropical Colors**



Paradise Pink



**Ocean Blue** 



**Purple Sunset** 



**Additional Colors Include:** 





**Key Lime Green** 

Lava Red



## **Rainbow Colors**



Red



Green



Orange



Black

**Additional Colors Include:** 





# Marble Colors



Black



Purple



Red



Green

Additional Colors Include:









# **Glitter** Colors



**Galaxy** Purple



**Golden Pineapple** 



Hot Red



**Emerald Green** 

**Additional Colors Include:** 



Brown









**United States** 

### All Flags Available!





Superman

### More Characters Available!



# Designs





**Polka Dots** 



Watermelon

#### Additional Designs Include:





# ....and more designs



We can customize your retainers with your favorite color, team, character, superhero, holiday, or any other design you like!



## Black & White



Daws

### Cow, Zebra, 8 ball, or make your own!



## Stickers



Don't see something you like? Bring your own sticker\* and we will **customize** your retainer any way you like!

\*Sticker should be small enough to fit retainer.

## INDIRECT BONDING WORLD, LLC

Orthodontic Laboratory

www.indirectbonding.net jh@indirectbonding.net

8358 W Oakland Park Blvd. Suite 103 Sunrise, Florida 33351

P: (954) 533-9143 F: (754) 551-6341