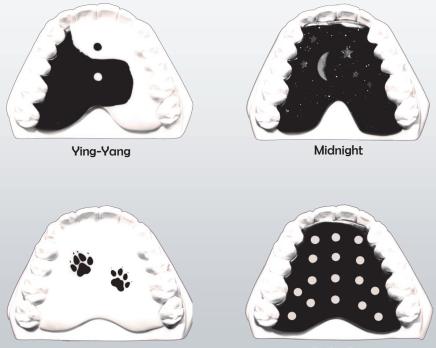

k



**Ocean Blue** 



**Purple Sunset** 



**Additional Colors Include:** 





**Key Lime Green** 

Lava Red



## **Rainbow Colors**



Red



Green



Orange



Black

**Additional Colors Include:** 





# Marble Colors



Black



Purple



Red



Green

Additional Colors Include:









# **Glitter** Colors



**Galaxy** Purple



**Golden Pineapple** 



Hot Red



**Emerald Green** 

**Additional Colors Include:** 



Brown









**United States** 

### All Flags Available!





Superman

### More Characters Available!



# Designs





**Polka Dots** 



Watermelon

#### Additional Designs Include:





# ....and more designs



We can customize your retainers with your favorite color, team, character, superhero, holiday, or any other design you like!



## Black & White



Daws

### Cow, Zebra, 8 ball, or make your own!



## Stickers



Don't see something you like? Bring your own sticker\* and we will **customize** your retainer any way you like!

\*Sticker should be small enough to fit retainer.

## INDIRECT BONDING WORLD, LLC

Orthodontic Laboratory

www.indirectbonding.net jh@indirectbonding.net

8358 W Oakland Park Blvd. Suite 103 Sunrise, Florida 33351

P: (954) 533-9143 F: (754) 551-6341