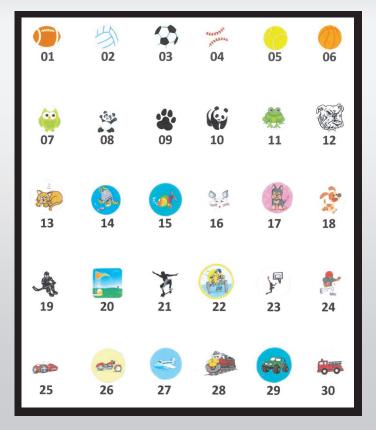

## Stickers

Don't see something you like? Bring your own sticker\* and we will **customize** your retainer any way you like!

\*Sticker should be small enough to fit retainer.