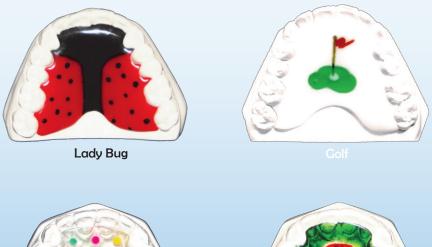

#### INDIRECT BONDING WORLD, LLC Orthodontic Laboratory

## Retainer Color & Design Chart

with over 50 Designs to choose from!



# **Tropical Colors**



Paradise Pink



**Ocean Blue** 



**Purple Sunset** 



**Additional Colors Include:** 





**Key Lime Green** 

Lava Red



## **Rainbow Colors**



Red



Green



Orange



Black

**Additional Colors Include:** 





# Marble Colors



Black



Purple



Red



Green

Additional Colors Include:









# **Glitter** Colors



**Galaxy** Purple



**Golden Pineapple** 



Hot Red



**Emerald Green** 

**Additional Colors Include:** 



Brown









**United States** 

### All Flags Available!





Superman

### More Characters Available!



# Designs





**Polka Dots** 



Watermelon

#### Additional Designs Include:





# ....and more designs



We can customize your retainers with your favorite color, team, character, superhero, holiday, or any other design you like!



## Black & White



Daws

### Cow, Zebra, 8 ball, or make your own!



## Stickers



Don't see something you like? Bring your own sticker\* and we will **customize** your retainer any way you like!

\*Sticker should be small enough to fit retainer.

## INDIRECT BONDING WORLD, LLC

Orthodontic Laboratory

www.indirectbonding.net jh@indirectbonding.net

8358 W Oakland Park Blvd. Suite 103 Sunrise, Florida 33351

P: (954) 533-9143 F: (754) 551-6341