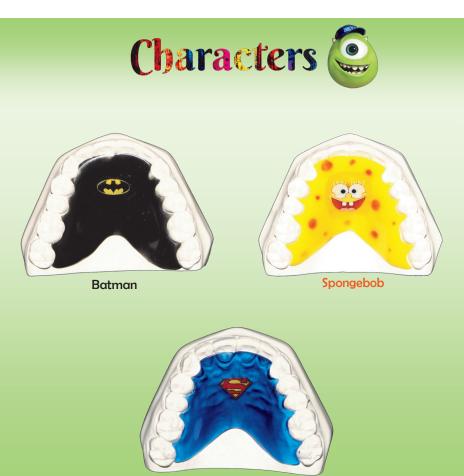

#### INDIRECT BONDING WORLD, LLC Orthodontic Laboratory

## Retainer Color & Design Chart

with over 50 Designs to choose from!



# **Tropical Colors**



Paradise Pink



**Ocean Blue** 



**Purple Sunset** 



**Additional Colors Include:** 





**Key Lime Green** 

Lava Red



## **Rainbow Colors**



Red



Green



Orange



Black

**Additional Colors Include:** 





# Marble Colors



Black



Purple



Red



Green

Additional Colors Include:









# **Glitter** Colors



**Galaxy** Purple



**Golden Pineapple** 



Hot Red



**Emerald Green** 

**Additional Colors Include:** 



Brown









**United States** 

### All Flags Available!





Superman

### More Characters Available!



# Designs





**Polka Dots** 



Watermelon

#### Additional Designs Include:





# ....and more designs



We can customize your retainers with your favorite color, team, character, superhero, holiday, or any other design you like!



## Black & White



Daws

### Cow, Zebra, 8 ball, or make your own!



## Stickers



Don't see something you like? Bring your own sticker\* and we will **customize** your retainer any way you like!

\*Sticker should be small enough to fit retainer.

## INDIRECT BONDING WORLD, LLC

Orthodontic Laboratory

www.indirectbonding.net jh@indirectbonding.net

8358 W Oakland Park Blvd. Suite 103 Sunrise, Florida 33351

P: (954) 533-9143 F: (754) 551-6341